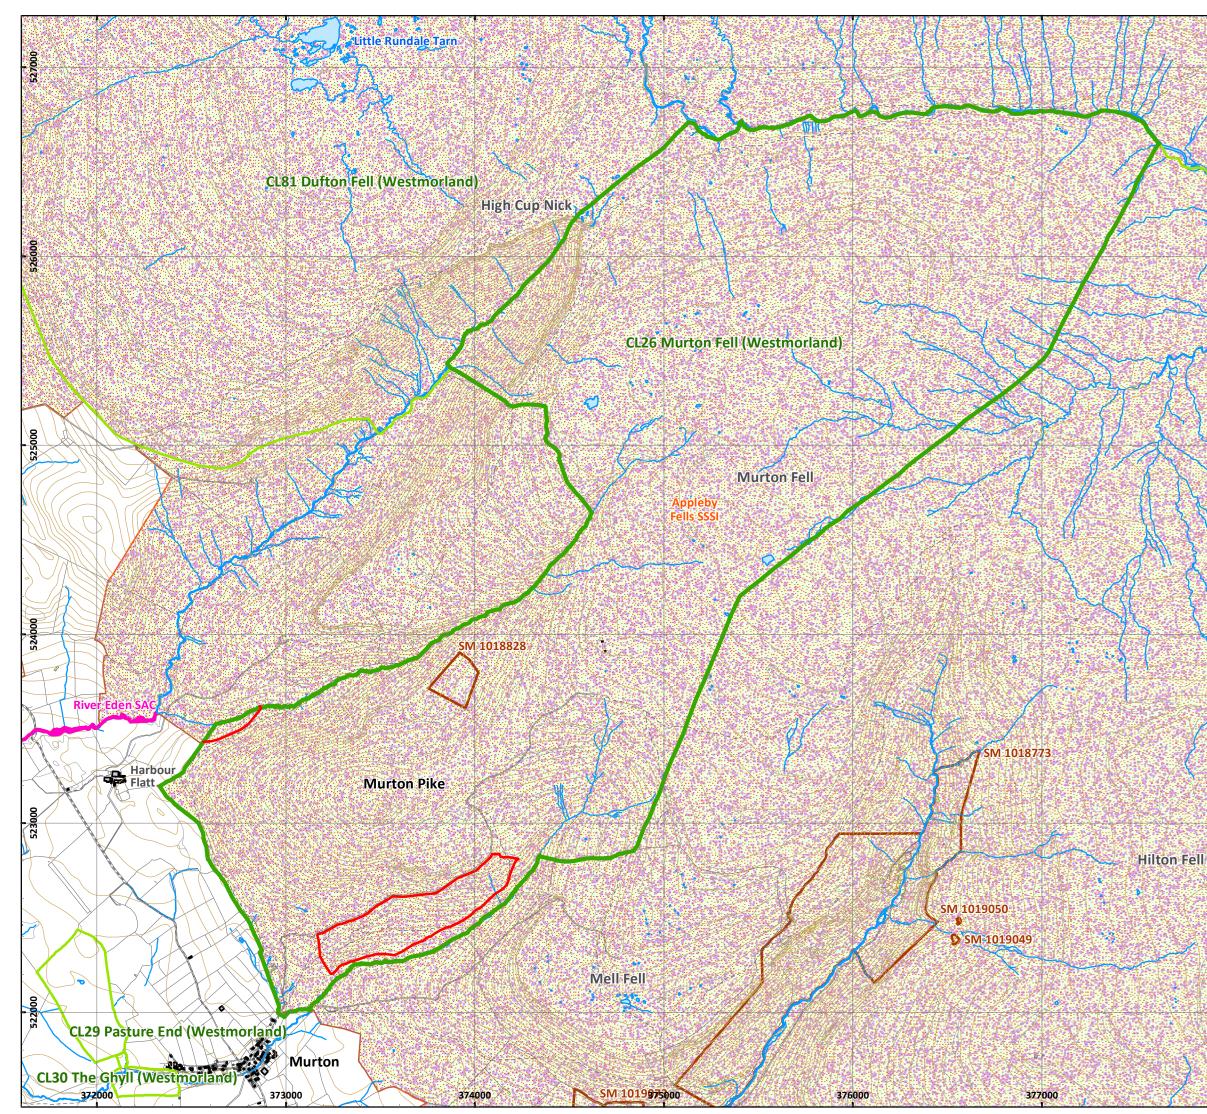

## Murton Fell Fencing Proposals Areas Included in Proposals and Protected Areas

- Other commons
- Murton Fell (Westmorland)
  - North Pennine Moors SPA
- River Eden SAC
- Moor House-Upper Teesdale SAC
- Sites of Special Scientific Interest
- Scheduled Monuments
- Fences